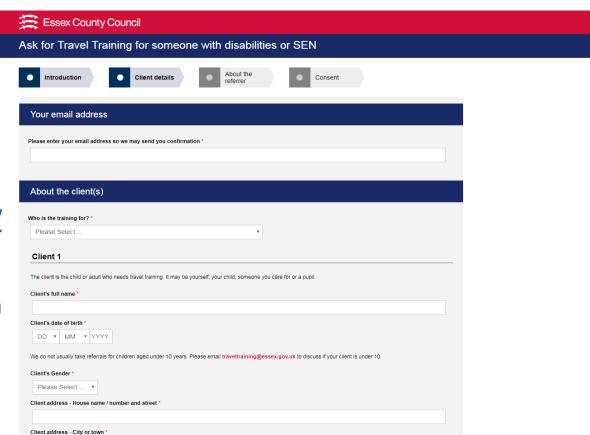

Apply for Travel Training

Use our online form

Find this online form at:

www.travel-training.co.uk/what-is-travel-training/

If you don't have internet access please get in contact as it can be arranged for one of the team to take your referral over the telephone

http://www.travel-training.co.uk/apply-for-travel-training/

Annette Cotton & Anita Smy
01473 265250 / 01473 263787
TransportTravelTraining@Suffolk.gov.uk
www.Suffolkonboard.com

Theresa Salmon - Travel Training Manager 07500 990268
Theresa.Salmon@Essex.gov.uk
www.travel-training.co.uk